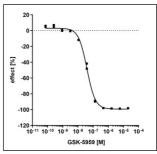

#### **Example BRPF1 TR-FRET assay**

#### **Assay information**

Assay format: biochemicalAssay type: binding

Detection technology: TR-FRET

Dose response curve of tool compound GSK-5959 in BRPF1 TR-FRET assay: IC50 = 39 nM

Nuvisan ICB GmbH Muellerstrasse 178 13353 Berlin Germany hello@nuvisan.com +49 731 9840 - 0